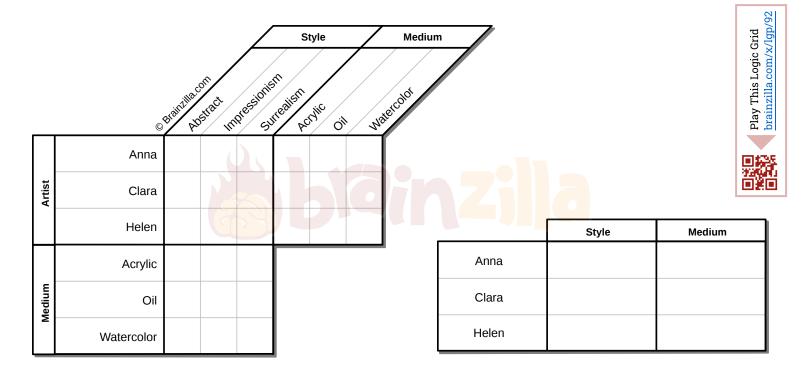

## Artistic Choices Logic Grid Puzzle

Artists Anna, Helen, and Clara all have unique painting styles (impressionism, surrealism, and abstract art) and favorite mediums (oil, watercolor, and acrylic). Can you determine which artist prefers which painting style and which medium?

- 1. Helen is the only artist whose style is surrealism.
- 2. The impressionism style isn't done with watercolor.
- 3. Clara doesn't work with acrylics.

- **4.** Surrealism is paired with acrylic paints.
- 5. Anna doesn't work with watercolor.